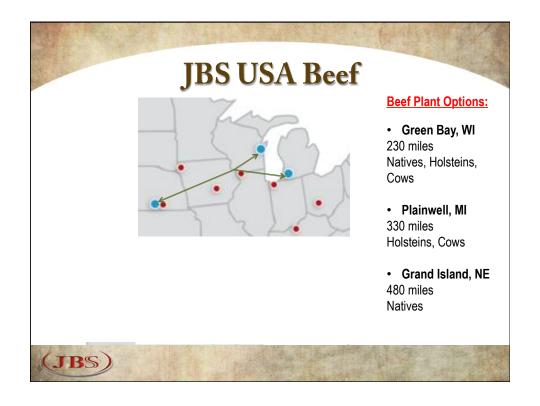

JBS)

## At a glance

## **Global Reach**

- · JBS has more than 280 facilities worldwide
- Production platforms and offices on six continents in countries including Brazil, Argentina, Paraguay, Uruguay, Mexico, the United States, Australia and China
- · Access to every consumer market in the world
- Employs more than 135,000 global citizens

## Today, JBS is:

- The largest beef producer in the world
- · The largest processor of leather in the world
- The second largest poultry producer in the world
- The third largest pork producer in the U.S.
- · The largest lamb producer in the world





















|                                                                                                                                                                                                                                                                                                    | MPLE ONLY Contract Numb STEIN CATTLE DELIVERY CONTRACT                                                                                                           | er: OHECO                                                                                                                                                                                                                  |  |
|---------------------------------------------------------------------------------------------------------