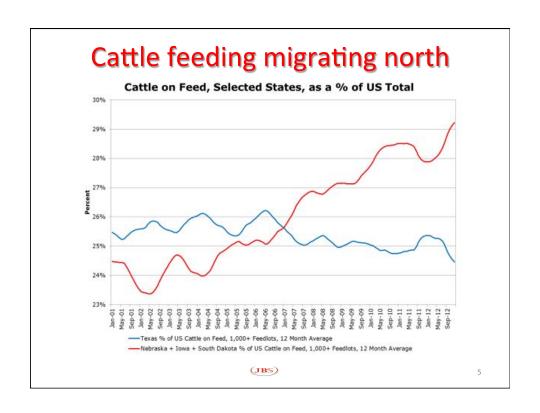

JBS)

## At a glance

## **Global Reach**

- · JBS has more than 280 facilities worldwide
- Production platforms and offices on six continents in countries including Brazil, Argentina, Paraguay, Uruguay, Mexico, the United States, Australia and China
- · Access to every consumer market in the world
- Employs more than 135,000 global citizens

## Today, JBS is:

- The largest beef producer in the world
- · The largest processor of leather in the world
- The second largest poultry producer in the world
- The third largest pork producer in the U.S.
- · The largest lamb producer in the world





















|                                                                                                                                                                                                                                                                                                    | MPLE ONLY Contract Numb STEIN CATTLE DELIVERY CONTRACT                                                                                                           | er: OHECO                                                                                                                                                                                                                  |  |
|-------------------------------------------------------------------------------------------------------