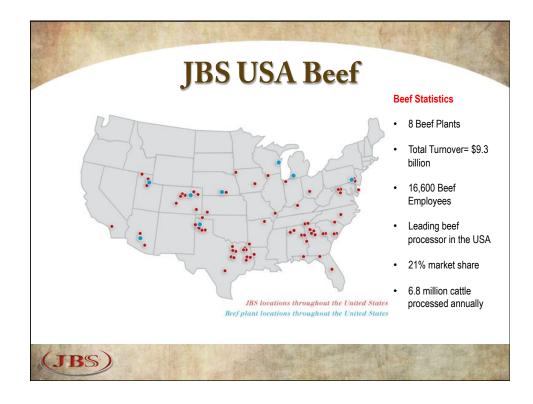

JBS)

## At a glance

## **Global Reach**

- · JBS has more than 280 facilities worldwide
- Production platforms and offices on six continents in countries including Brazil, Argentina, Paraguay, Uruguay, Mexico, the United States, Australia and China
- · Access to every consumer market in the world
- Employs more than 135,000 global citizens

## Today, JBS is:

- The largest beef producer in the world
- · The largest processor of leather in the world
- The second largest poultry producer in the world
- The third largest pork producer in the U.S.
- · The largest lamb producer in the world





















|                                                                                                                                                                                                                                                                                                    | MPLE ONLY Contract Numb STEIN CATTLE DELIVERY CONTRACT                                                                                                           | er: OHECO                                                                                                                                                                                                                  |  |
|-------------------------------------------------------------------------------------------------