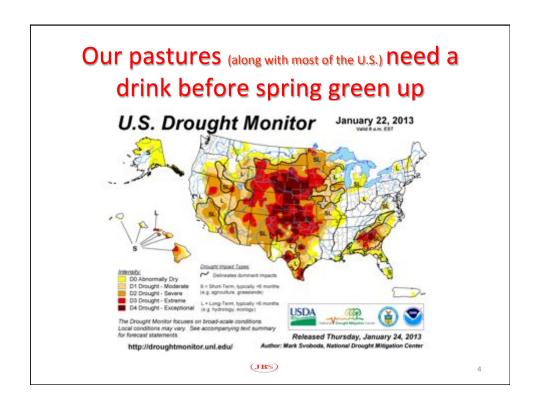

JBS)

## At a glance

## **Global Reach**

- · JBS has more than 280 facilities worldwide
- Production platforms and offices on six continents in countries including Brazil, Argentina, Paraguay, Uruguay, Mexico, the United States, Australia and China
- · Access to every consumer market in the world
- Employs more than 135,000 global citizens

## Today, JBS is:

- The largest beef producer in the world
- · The largest processor of leather in the world
- The second largest poultry producer in the world
- The third largest pork producer in the U.S.
- · The largest lamb producer in the world





















|                                                                                                                                                                                                                                                                                                    | MPLE ONLY Contract Numb STEIN CATTLE DELIVERY CONTRACT                                                                                                           | er: OHECO                                                                                                                                                                                                                  |  |
|-----------------------------------------------------------------------------------------------------